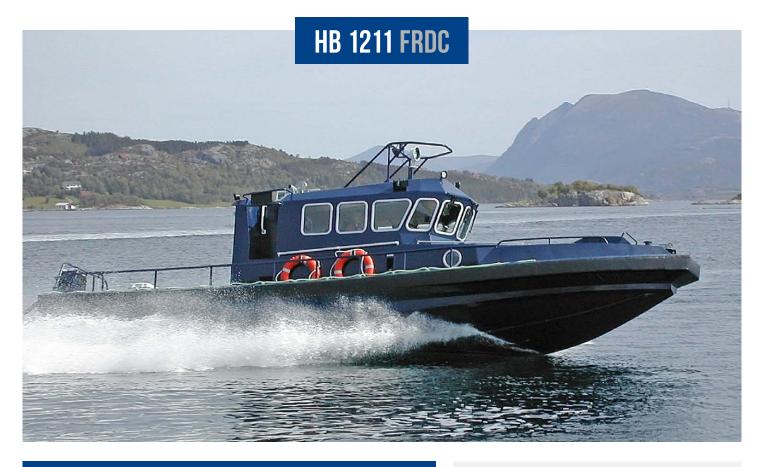

# **HB 1211 FRDC**

HB 1211 FRDC, a 12 metre Fast Rescue Daughter Craft is designed, built and equipped to comply with rules and regulations for such vessels. Our Daughter Craft is very solid, and the planning hull has a deep V-hull construction. Fitted with twin waterjets, the boat has exceptional manoeuvrability and speed in all weather. Hundreds of boats are delivered to the offshore sector, and the performance is well proven. The crew is seated in dampened seats with six-point seating belts.

### **TECHNICAL DATA**

Overall length: 12,35 metres Length hull: 11,25 metres Breadth extreme: 3,5 metres Breadth hull: 2,92 metres Draught: 0,7 metres Max speed with 3 persons: 33-35 knots

### **BOAT CONSTRUCTION**

Hull is made from marine aluminum and certain compartments are filled with buoyancy foam. Superstructure is made from GRP. The fender is constructed of special fender foam and is protected with a tailor-made PVC cover. The FRDC is fitted with single point lifting system, with an approved off-load release hook. We are ISO 9001:2015 certified.